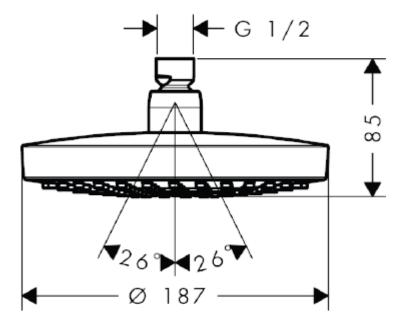

## **SPECIFICATION** SHEET - fittings

| BRAND:                         | hansgrohe                                                                                                          | Product Photo: |
|--------------------------------|--------------------------------------------------------------------------------------------------------------------|----------------|
| ORIGIN:                        | Germany                                                                                                            |                |
| SERIES:                        | Overhead Showers                                                                                                   |                |
| PRODUCT<br>DESCRIPTION:        | Croma Select S 180 2jet overhead<br>shower<br>• spray type: Rain & IntenseRain<br>• Flow rate: 16 l./min. at 3 bar |                |
| MODEL No.                      | 26522 000 / 26522 400                                                                                              |                |
| FINISH/COLOUR:                 | Chrome-plated / White/Chrome                                                                                       |                |
| DIMENSIONS:                    | Ø187mm                                                                                                             |                |
| OPTIONAL<br>MATCHING<br>PARTS: |                                                                                                                    |                |